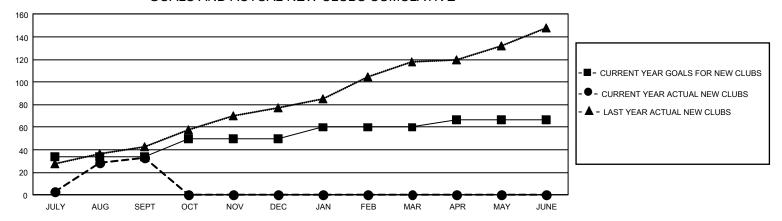

## GMT Constitutional Area 6, Group E

REPORT DOES NOT INCLUDE CLUBS IN UNDISTRICTED AREAS.

| Clubs                 |               |           |               | Members               |                         |                         |                                                    |
|-----------------------|---------------|-----------|---------------|-----------------------|-------------------------|-------------------------|----------------------------------------------------|
| RESULTS FOR 2022-2023 |               |           |               | RESULTS FOR 2022-2023 |                         |                         |                                                    |
| QUARTER               | NEW CLUB GOAL | NEW CLUBS | DROPPED CLUBS | QUARTER ME            | MBER GROWTH NET<br>GOAL | MEMBER GROWTH<br>ACTUAL | DROPPED MEMBERS<br>ACTUAL (including<br>transfers) |
| JULY/AUG/SEPT         | 102           | 33        | 84            | JULY/AUG/SEPT         | 490                     | 1,897                   | 790                                                |
| OCT/NOV/DEC           | 48            | 0         | 0             | OCT/NOV/DEC           | 575                     | 0                       | 0                                                  |
| JAN/FEB/MAR           | 30            | 0         | 0             | JAN/FEB/MAR           | 475                     | 0                       | 0                                                  |
| APR/MAY/JUNE          | 21            | 0         | 0             | APR/MAY/JUNE          | 330                     | 0                       | 0                                                  |

## GOALS AND ACTUAL NEW CLUBS CUMULATIVE