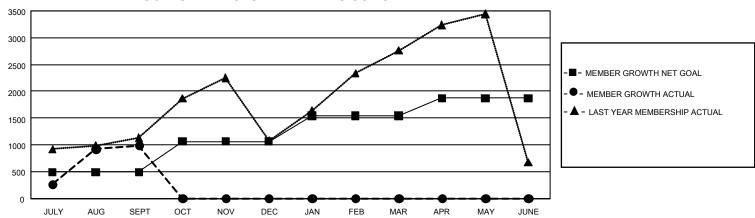

## GMT Constitutional Area 6, Group E

REPORT DOES NOT INCLUDE CLUBS IN UNDISTRICTED AREAS.

| Clubs                 |               |           |               | Members               |                         |                         |                                                    |
|-----------------------|---------------|-----------|---------------|-----------------------|-------------------------|-------------------------|----------------------------------------------------|
| RESULTS FOR 2022-2023 |               |           |               | RESULTS FOR 2022-2023 |                         |                         |                                                    |
| QUARTER               | NEW CLUB GOAL | NEW CLUBS | DROPPED CLUBS | QUARTER ME            | MBER GROWTH NET<br>GOAL | MEMBER GROWTH<br>ACTUAL | DROPPED MEMBERS<br>ACTUAL (including<br>transfers) |
| JULY/AUG/SEPT         | 102           | 33        | 84            | JULY/AUG/SEPT         | 490                     | 1,897                   | 790                                                |
| OCT/NOV/DEC           | 48            | 0         | 0             | OCT/NOV/DEC           | 575                     | 0                       | 0                                                  |
| JAN/FEB/MAR           | 30            | 0         | 0             | JAN/FEB/MAR           | 475                     | 0                       | 0                                                  |
| APR/MAY/JUNE          | 21            | 0         | 0             | APR/MAY/JUNE          | 330                     | 0                       | 0                                                  |

## GOALS AND ACTUAL MEMBERS CUMULATIVE

| DROPPED CLUBS: 84 |     | 280 CLUBS OF 1,125 ADDED 1<br>OR MORE NEW MEMBERS | GENDER DISTRIBUTION                  |                 |  |
|-------------------|-----|---------------------------------------------------|--------------------------------------|-----------------|--|
|                   |     | OK MOKE NEW MEMBERO                               | MALE                                 | 26,578 (75.52%) |  |
|                   |     |                                                   | FEMALE                               | 8,608 (24.46%)  |  |
| DROPPED MEMBERS   |     |                                                   | NON BINARY                           | 1 (0.00%)       |  |
| DECEASED          | 26  |                                                   | PREFER NOT TO ANSWER                 | 7 (0.02%)       |  |
| CLUB CANCELLED    | 228 |                                                   | TOTAL FAMILY UNIT MEMBERS 16,        |                 |  |
| OTHER             | 536 | CLICK HERE FOR                                    | ,                                    |                 |  |
| TOTAL             | 790 | CUMULATIVE MEMBERSHIP DATA                        | FAMILY MEMBERS PAYING HALF DUES 9,99 |                 |  |